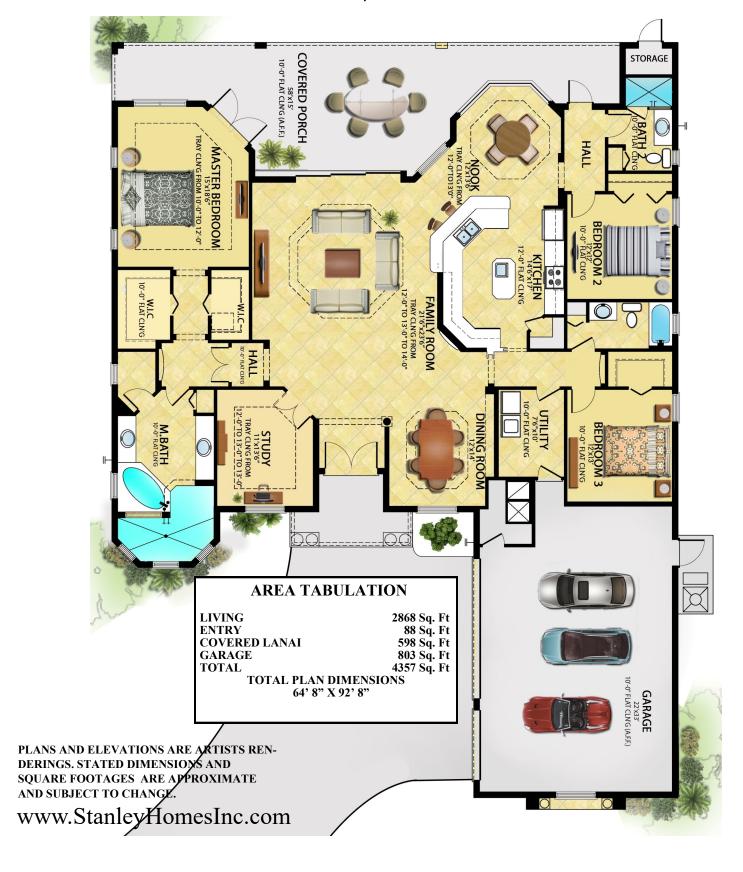

## 3 Bed w | Study | 3 Bath | 3 Car

<sup>\*</sup> Changes and modifications to floor plans, materials and specifications may be made without notice. Dimensions will vary between elevations specific to the plan and exterior material differences. Some items pictured or illustrated are optional and are an additional cost. Dimensions are approximate. Illustrations are artist renderings only. Home and customer specific detailed drawings and features will be furnished to each customer as part of their building purchase agreement. All Stanley Homes floor plans and designs are copyrighted. All rights reserved and strictly enforced.

## 3 Bed w | Study | 3 Bath | 3 Car